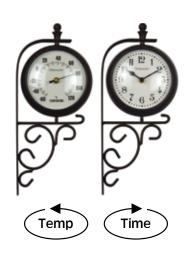

## Evesham Clock & Thermometer 20054 - 4 Per Case

Held in a decorative bracket, it has the added advantage of swiveling 360 degrees. English numerals, glass lenses and metal frame. 15.25" x 7" x 4"