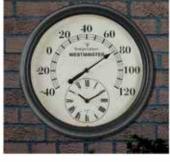

## Lincoln Thermometer with Clock 20057 - 4 Per Case

A slate grey metal frame surrounds a full-sized thermometer with a built-in Roman numeral clock. The attractive cream face is covered with a glass lens. 15" diameter