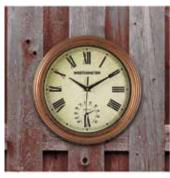

#### Strutford Clock with Thermometer 20056 - 4 Per Case

Antique rust finished metal framed clock includes temperature and humidity dials. Behind the glass lens, a soft cream face reads in Roman numerals on the clock and English numerals on the thermometer and hygrometer. 15" diameter

## Lincoln Thermometer with Clock 20057 - 4 Per Case

A slate grey metal frame surrounds a full-sized thermometer with a built-in Roman numeral clock. The attractive cream face is covered with a glass lens. 15" diameter

#### Mollington Clock with Thermometer 20058 - 4 Per Case

Bright copper finished metal frame surrounds a crisp white dial with black Roman numerals on the clock. English numerals complete the thermometer and hygrometer behind the glass lens. 15" diameter