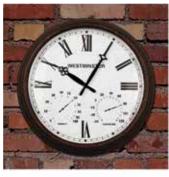

#### Strutford Clock with Thermometer 20056 - 4 Per Case

Antique rust finished metal framed clock includes temperature and humidity dials. Behind the glass lens, a soft cream face reads in Roman numerals on the clock and English numerals on the thermometer and hygrometer. 15" diameter