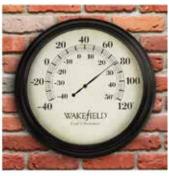

## Brighton / Kent Thermometers 20059 - 4 Per Case 20063 - 4 Per Case

Black poly resin framed thermometer includes temperature dial in Fahrenheit and Celsius behind the glass lens.

20059 - Brighton /16" diameter 20063 - Kent / 12" diameter