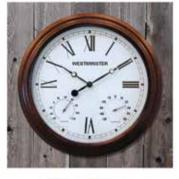

## York Clock with Thermometer 20052 - 4 Per Case

Wood - look poly resin framed clock includes thermometer and second hand. A Glass lens covers the parchment colored face that features Roman numerals on the clock and English numerals on Fahrenheit thermometer. 12" diameter