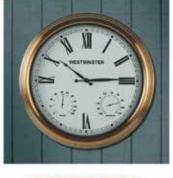

#### Mollington Clock with Thermometer 20058 - 4 Per Case

Bright copper finished metal frame surrounds a crisp white dial with black Roman numerals on the clock. English numerals complete the thermometer and hygrometer behind the glass lens. 15" diameter