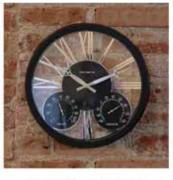

# **Doddleston Clock with Thermometer 20061** - 4 Per Case

A contemporary twist on a classic look ... this clock boasts a black frame and center dial with silver cut-out Roman numerals and classically shaped hands. Clear glass lenses on front and back complete this modern look. Built-in thermometer and hygrometer. 14.25" diameter